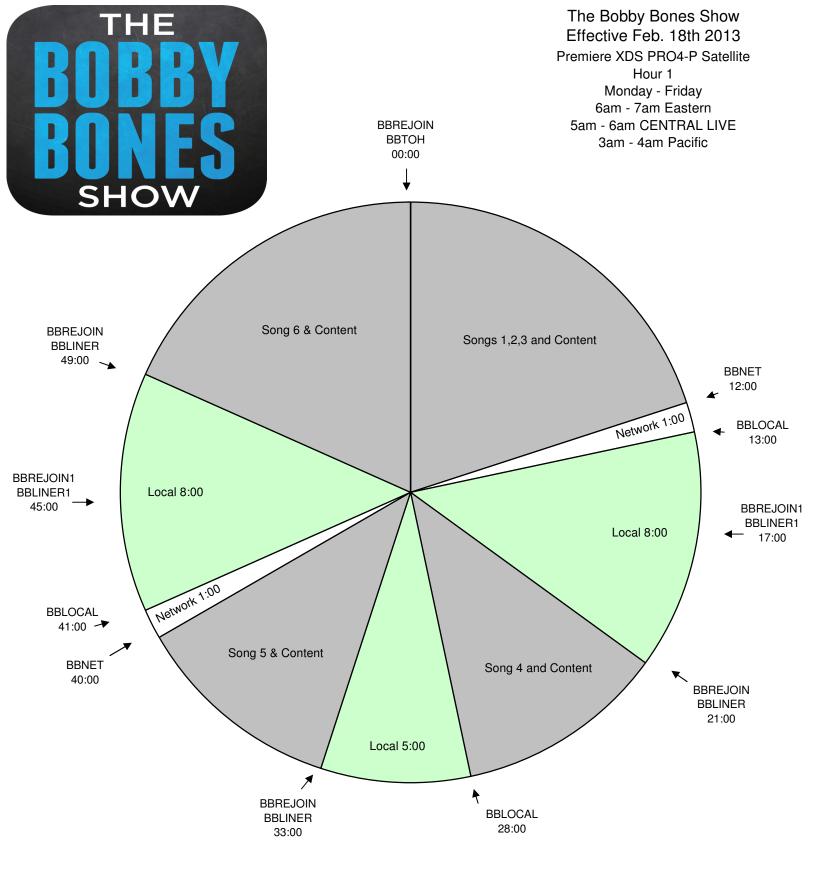

For Technical Assistance call: Premiere Network Operations Center: 800-276-4431 Technical Info: www.premiereradio.com/engineering

## All Breaks Float! TOH & BBLINER Also Float!

Program is live for 5 hours starting at 6am Eastern. Central and Western time zones are welcome to air 5 hours, starting at 5am local time.

Network will program music and talk during the content segments. Stations are welcome to schedule additional songs in the 8 minute local segments

BBLOCAL - Fires local breaks. All breaks float.

BBLINER - Float. Fires locally voiced short show ID - must be exactly 5 second, dry voice BBLINER1 - Fires locally voiced short show ID - must be exactly 5 second, dry voice BBREJOIN - Joins the show

BBREJOIN1 - Optional rejoin for 4 minute local breaks.

BBTOH - Float. Fires locally produced top of hour ID - network will go silent for :15
BBCONTEST - For Clear Channel Stations Contesting